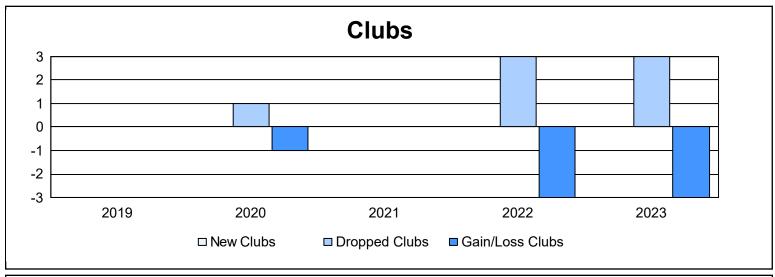

District 334 B As of June 2023 Cumulative

| Year      | New<br>Clubs | Dropped<br>Clubs | Gain/<br>Loss<br>Clubs | New<br>Members | Charter<br>Members | Reinstate<br>Members | Transfer<br>Members | Total<br>Member<br>Added | Total<br>Members<br>Dropped | Gain/<br>Loss<br>Members |
|-----------|--------------|------------------|------------------------|----------------|--------------------|----------------------|---------------------|--------------------------|-----------------------------|--------------------------|
| 2018-2019 | 0            | 0                | 0                      | 327            | 0                  | 2                    | 9                   | 338                      | 413                         | -75                      |
| 2019-2020 | 0            | 1                | -1                     | 202            | 0                  | 5                    | 3                   | 210                      | 466                         | -256                     |
| 2020-2021 | 0            | 0                | 0                      | 144            | 1                  | 4                    | 2                   | 151                      | 338                         | -187                     |
| 2021-2022 | 0            | 3                | -3                     | 135            | 0                  | 4                    | 3                   | 142                      | 350                         | -208                     |
| 2022-2023 | 0            | 3                | -3                     | 173            | 0                  | 6                    | 19                  | 198                      | 372                         | -174                     |
| Average   | 0            | 1                | -1                     | 196            | 0                  | 4                    | 7                   | 208                      | 388                         | -180                     |