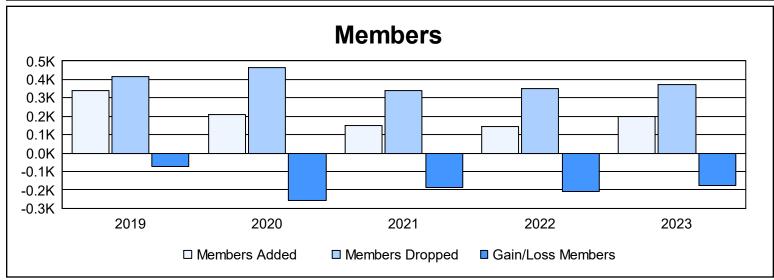

District 334 B As of June 2023 Cumulative

| Year      | New<br>Clubs | Dropped<br>Clubs | Gain/<br>Loss<br>Clubs | New<br>Members | Charter<br>Members | Reinstate<br>Members | Transfer<br>Members | Total<br>Member<br>Added | Total<br>Members<br>Dropped | Gain/<br>Loss<br>Members |
|-----------|--------------|------------------|------------------------|----------------|--------------------|----------------------|---------------------|--------------------------|-----------------------------|--------------------------|
| 2018-2019 | 0            | 0                | 0                      | 327            | 0                  | 2                    | 9                   | 338                      | 413                         | -75                      |
| 2019-2020 | 0            | 1                | -1                     | 202            | 0                  | 5                    | 3                   | 210                      | 466                         | -256                     |
| 2020-2021 | 0            | 0                | 0                      | 144            | 1                  | 4                    | 2                   | 151                      | 338                         | -187                     |
| 2021-2022 | 0            | 3                | -3                     | 135            | 0                  | 4                    | 3                   | 142                      | 350                         | -208                     |
| 2022-2023 | 0            | 3                | -3                     | 173            | 0                  | 6                    | 19                  | 198                      | 372                         | -174                     |
| Average   | 0            | 1                | -1                     | 196            | 0                  | 4                    | 7                   | 208                      | 388                         | -180                     |